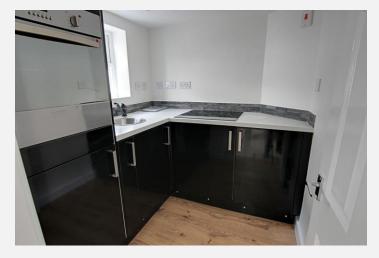

## **Kitchen** 6' 5" x 5' 9" (1.96m x 1.75m)

With wood laminate flooring, a range of high gloss units, work tops with slate tiled splash backs, integrated electric eye level oven and electric hob, stainless steel sink with mixer tap, integrated washing machine and fridge, inset ceiling spot lights and double glazed window to front.