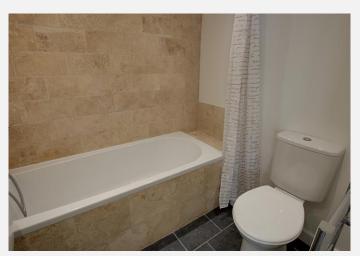

### Bathroom

With porcelain floor tiles, electric shower, pedestal hand basin and low level W.C and extractor fan.