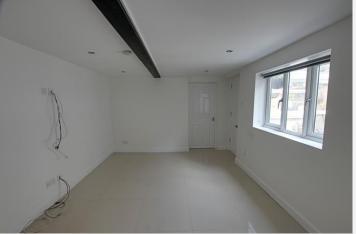

# **Lounge/Bedroom** 13' 3" max x 10' 0" (4.04m max x 3.05m)

With high gloss porcelain floor tiles with under floor heating, large storage cupboard with light, exposed wooden ceiling beam, television point with wiring built into wall, inset ceiling down lighting, remote controlled lighting and double glazed window to front.