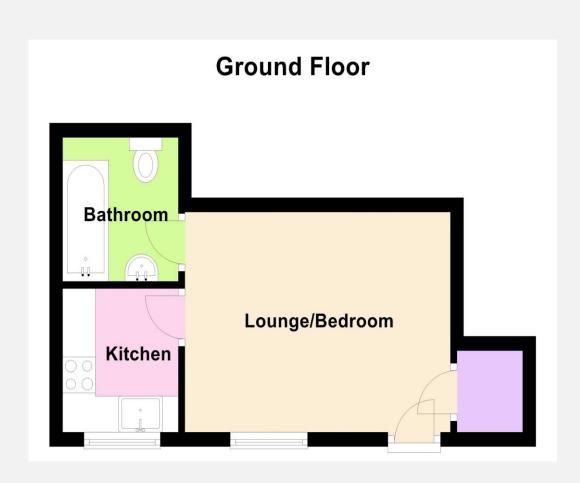

# The property comprises

# **Lounge/Bedroom** 13' 3" max x 10' 0" (4.04m max x 3.05m)

With high gloss porcelain floor tiles with under floor heating, large storage cupboard with light, exposed wooden ceiling beam, television point with wiring built into wall, inset ceiling down lighting, remote controlled lighting and double glazed window to front.

## **Kitchen** 6' 5" x 5' 9" (1.96m x 1.75m)

With wood laminate flooring, a range of high gloss units, work tops with slate tiled splash backs, integrated electric eye level oven and electric hob, stainless steel sink with mixer tap, integrated washing machine and fridge, inset ceiling spot lights and double glazed window to front.

### Bathroom

With porcelain floor tiles, electric shower, pedestal hand basin and low level W.C and extractor fan.